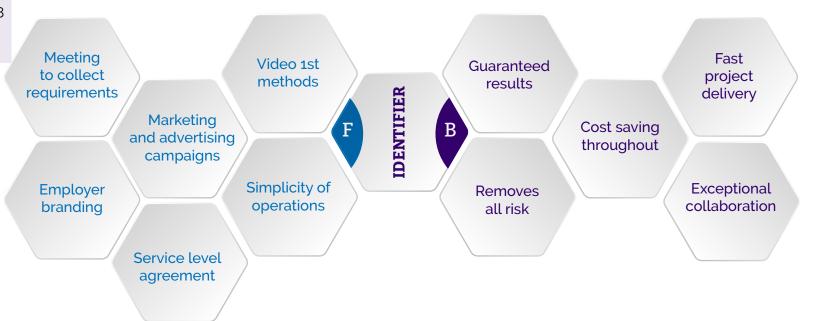

## **IDENTIFIER**KEY HIRE

Key critical hire, when the **best** person is the only option. The modern alternative to traditional search.

## **Fees**

35% = 12-months free replacement guaranteed

30% = 6-month replacement

Any rejected candidates DCL place – 15% - back to the client.

£5k or £10k engagement fee, repaid if no offer in 8 weeks. Traditional 1/3+1/3+1/3 is tired and weighted so that the agency gets paid for "process management" not delivery of quality results.

Our modern version of search puts our money where our mouth is:

- We guarantee our efforts and results
- We can turn the cost of recruitment into a profit as retainer repaid if Identifier fails.

## • FEATURES • BENEFITS



www.dclsearch.com