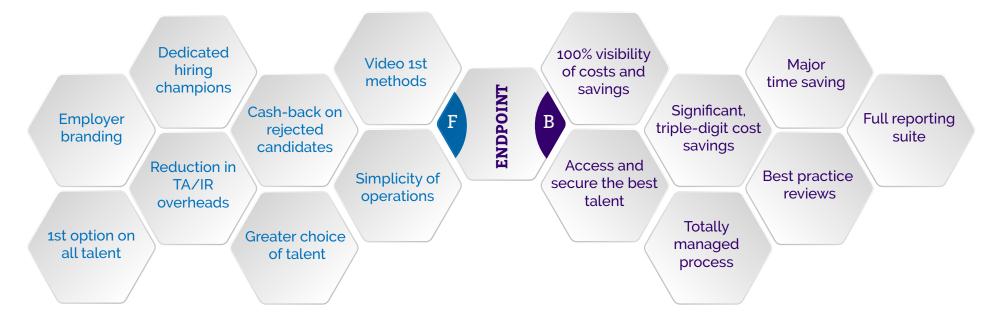

## ENDPOINT OUTSOURCED IN-HOUSE

Outsourced In-house function Free recruitment Our extension of your T.A. Team

## **Fees**

Based on predictions and demand, and based on a per-person monthly fee, plus 10% of annual saving. The staffing landscape is changing extraordinarily fast; what was once an evolution is now very much a revolution. To this end, we have built a solution that ensures the current questions surrounding multiple (20+) Cyber Security hires annually are answered.

By acting as an internal Talent Acquisition team for this unique niche, we deliver exceptional performance and save

between £100 - £400k annually. **Endpoint** is unique and exclusive to DCL Search.

We offer you a dedicated resource to deliver unlimited, free hires - we manage the resource exclusively for your hiring drive by using best practice and the most comprehensive tool-kit available.

## FEATURES • BENEFITS