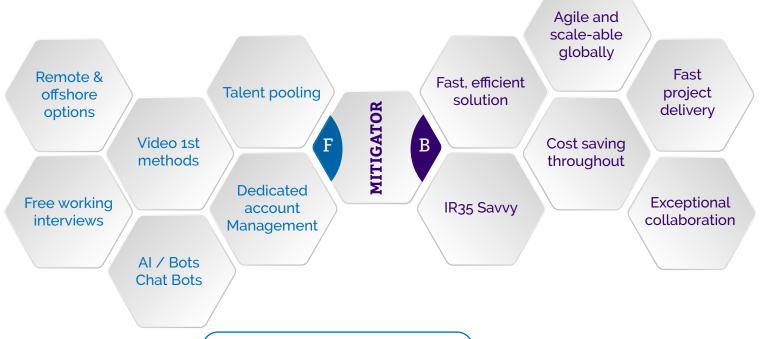

## MITIGATOR FLEXIBLE TEAMS

Pop-Up Talent Teams / Multiple contract hires.

Our Mitigator solution removes the common (often

unfounded) objection that freelancers are a more expensive option.

Pop-up teams up running, deliver programs faster and reduce risk with our proven process.

## • FEATURES • BENEFITS

www.dclsearch.com